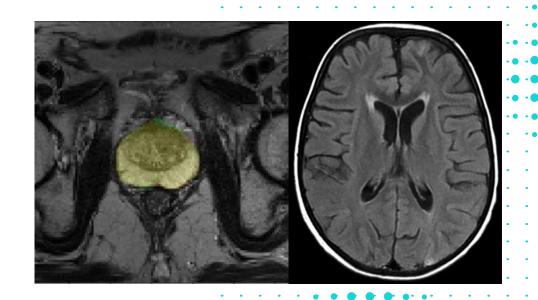

#### More than 20 algorithms

- Algorithm for automated segmentation of the prostate
- Lesion detection and classification in the prostate
- Algorithm for "MR Brain Triage" codeveloped CCDS and DASA.
- Algorithm for automatic detection of stroke on MR-DWI.