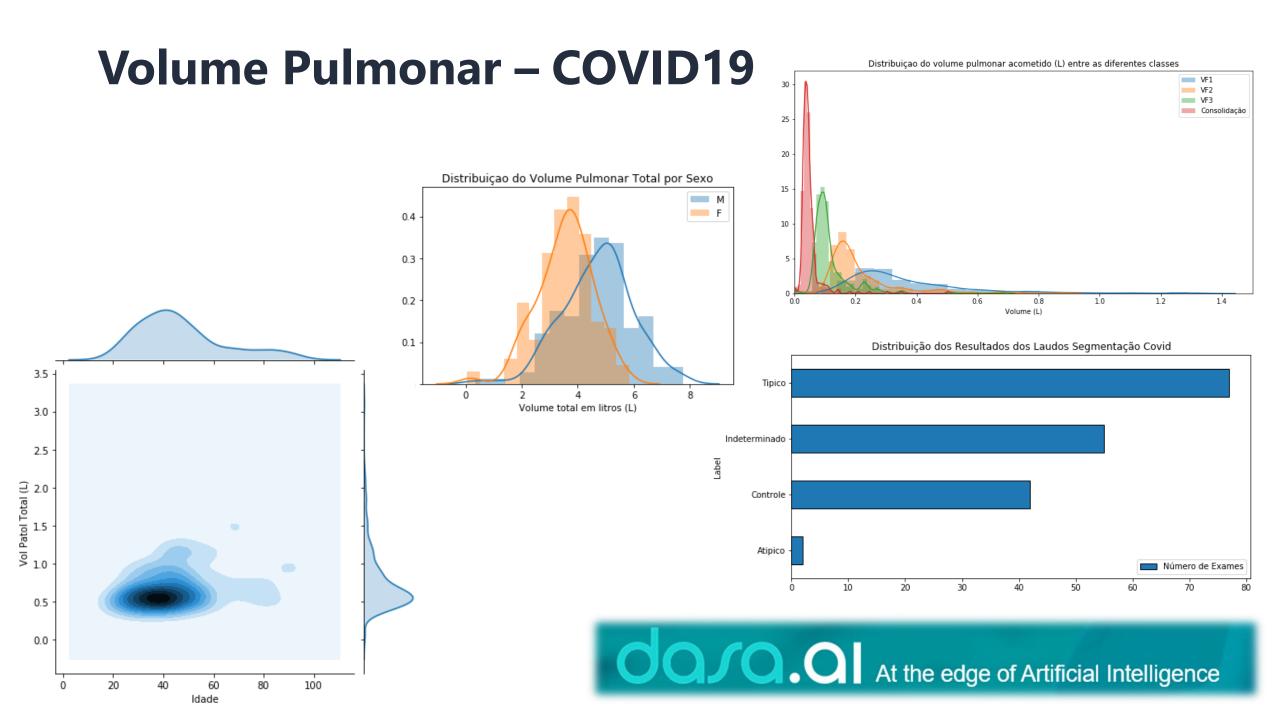

)



**Luiz Felipe** (Dev)



Guilherme Magalhães (Senior Technology Analyst)



#### **MEDICAL IMAGES PLATFORM**

• Daily, **key studies** will be sorted, categorized, **anonymized** and **stored in the Data lake** for timely retrieval, through the "Fresh Bread" platform.





• Through a dashboard, it will be possible to select the modalities, type of studies, dates, equipment and other options, to define the quantities and create a database.





#### More than 20 algorithms

- Algorithm for automated segmentation of the prostate
- Lesion detection and classification in the prostate
- Algorithm for "MR Brain Triage" codeveloped CCDS and DASA.
- Algorithm for automatic detection of stroke on MR-DWI.



#### **Volume Pulmonar – COVID19**



#### **Volume Pulmonar – COVID19**















## **Prognóstico – COVID19**























# Dasa Educa no Spotify **Episódio 08**



# Inteligência Artificial

com







**Dra. Fernanda Velloni** Apresentação