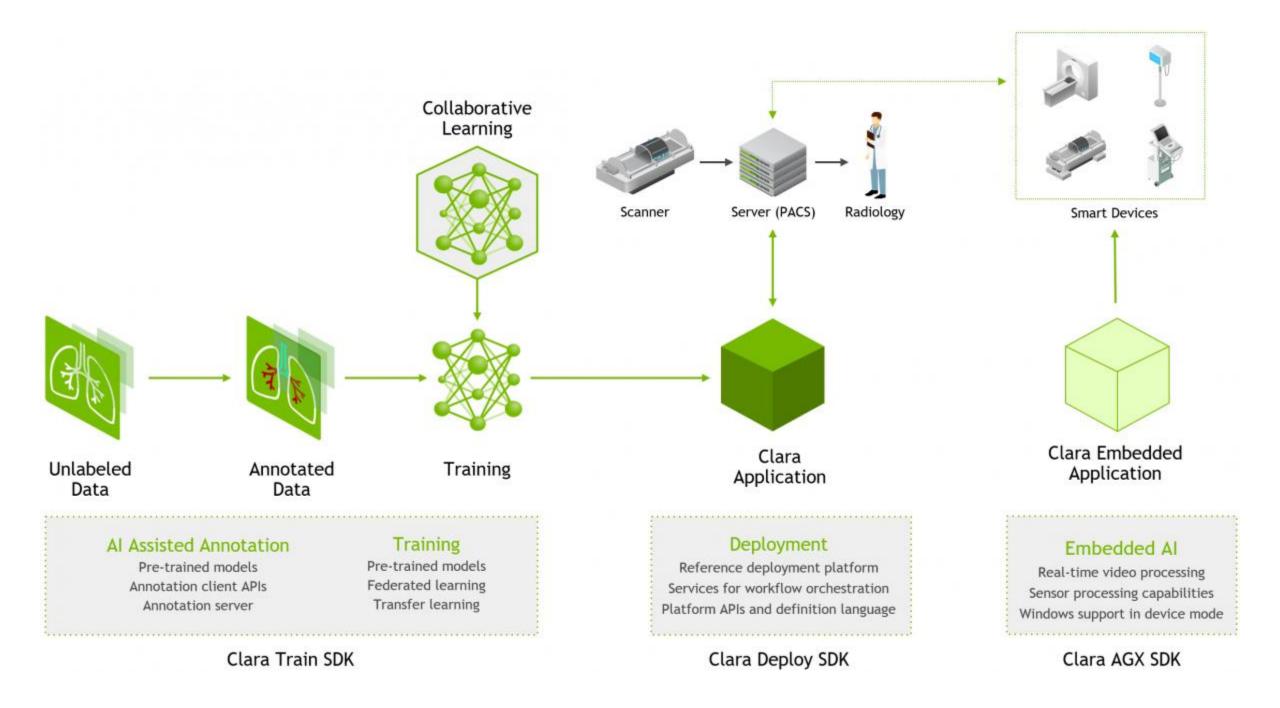

#### **MEDICAL IMAGES PLATFORM**

• Daily, **key studies** will be sorted, categorized, **anonymized** and **stored in the Data lake** for timely retrieval, through the "Fresh Bread" platform.

• Through a dashboard, it will be possible to select the modalities, type of studies, dates, equipment and other options, to define the quantities and create a database.

#### More than 20 algorithms

- Algorithm for automated segmentation of the prostate
- Lesion detection and classification in the prostate
- Algorithm for "MR Brain Triage" codeveloped CCDS and DASA.
- Algorithm for automatic detection of stroke on MR-DWI.