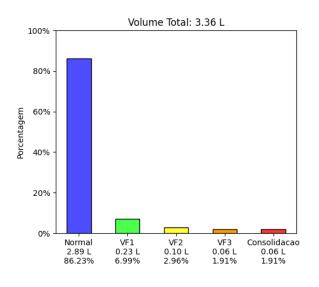

ab ility)



**Luiz Felipe** (Dev)



Guilherme Magalhães (Senior Technology Analyst)



#### **MEDICAL IMAGES PLATFORM**

• Daily, **key studies** will be sorted, categorized, **anonymized** and **stored in the Data lake** for timely retrieval, through the "Fresh Bread" platform.





• Through a dashboard, it will be possible to select the modalities, type of studies, dates, equipment and other options, to define the quantities and create a database.





#### More than 20 algorithms

- Algorithm for automated segmentation of the prostate
- Lesion detection and classification in the prostate
- Algorithm for "MR Brain Triage" codeveloped CCDS and DASA.
- Algorithm for automatic detection of stroke on MR-DWI.



#### **Volume Pulmonar – COVID19**



#### **Volume Pulmonar – COVID19**















## **Prognóstico – COVID19**























# Dasa Educa no Spotify **Episódio 08**



# Inteligência Artificial

com







**Dra. Fernanda Velloni** Apresentação