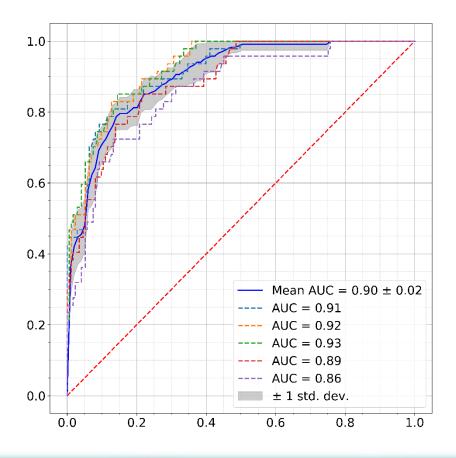

ães (Senior Technology Analyst)



#### **MEDICAL IMAGES PLATFORM**

• Daily, **key studies** will be sorted, categorized, **anonymized** and **stored in the Data lake** for timely retrieval, through the "Fresh Bread" platform.





• Through a dashboard, it will be possible to select the modalities, type of studies, dates, equipment and other options, to define the quantities and create a database.





#### More than 20 algorithms

- Algorithm for automated segmentation of the prostate
- Lesion detection and classification in the prostate
- Algorithm for "MR Brain Triage" codeveloped CCDS and DASA.
- Algorithm for automatic detection of stroke on MR-DWI.



#### **Volume Pulmonar – COVID19**



#### **Volume Pulmonar – COVID19**















## **Prognóstico – COVID19**























# Dasa Educa no Spotify **Episódio 08**



# Inteligência Artificial

com







**Dra. Fernanda Velloni** Apresentação