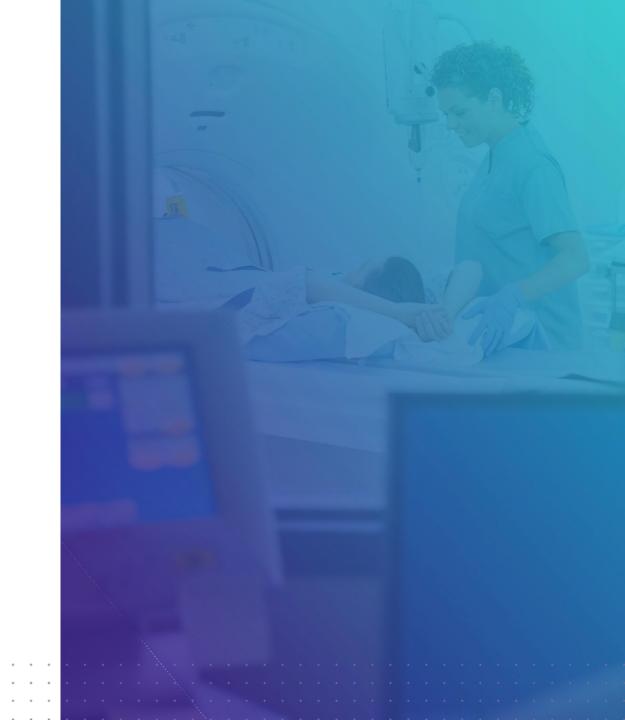

#### **MEDICAL IMAGES PLATFORM**

• Daily, **key studies** will be sorted, categorized, **anonymized** and **stored in the Data lake** for timely retrieval, through the "Fresh Bread" platform.

• Through a dashboard, it will be possible to select the modalities, type of studies, dates, equipment and other options, to define the quantities and create a database.